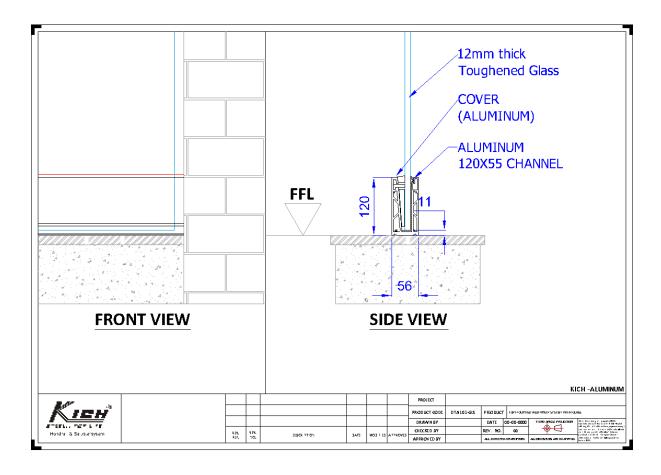

#### Channel:

Material: AL6063 T6Length: 12 FeetHeight: 120mmWidth: 55mm

• Approx Weight: 18.600kg/12 Feet