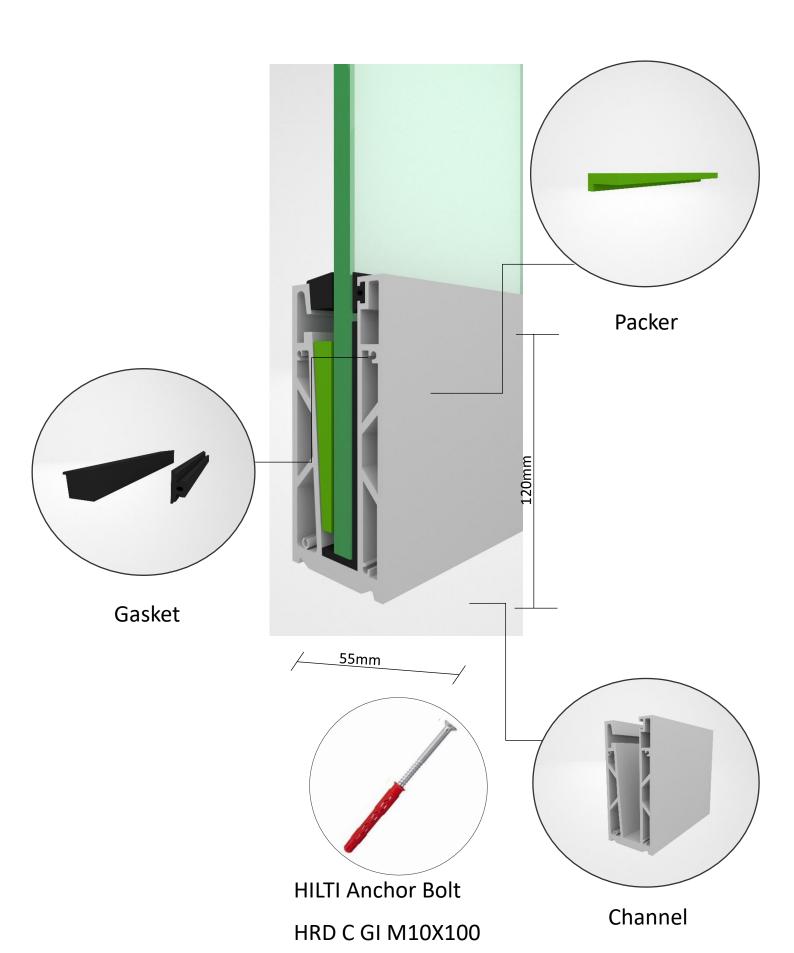

#### Channel:

Material: AL6063 T6Length: 12 FeetHeight: 120mmWidth: 55mm

• Approx Weight: 18.600kg/12 Feet

#### Packer:

Material: ABS/M28RC/Nylon 6

#### Gasket:

• Microwave Cured & EPDM Rubber

#### **Anchor Fastner:**

 Type: Hilti HRD C M10X100/120/140/160 (Counter Sunk) (As per client's requirement)

• Placement: 450mm C/C (8 Anchor Holes in 12feet Channel)